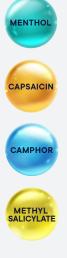

## First-of-its-kind topical pain reliever and the ONLY one with 4 active ingredients\*

provides a cooling sensation on the skin that quickly soothes pain

blocks pain by overriding the pain signals from the nerve

desensitizes the area with both cooling and warming sensations

stimulates the location of pain when applied and rushes relief to the site

Does not contain ibuprofen.

## Compare the unique formula

| Ingredients           | ADVIL<br>TARGETED<br>RELIEF | Biofreeze | Aleve X | lcy Hot<br>Balm | Tylenol<br>Precise         |
|-----------------------|-----------------------------|-----------|---------|-----------------|----------------------------|
| Camphor               | 3.1%                        |           | 5.5%    |                 |                            |
| Capsicum<br>Oleoresin | 0.025%                      |           |         |                 |                            |
| Menthol               | 10%                         | 4%        | 16%     |                 | 1%<br>(Cooling<br>formula) |
| Methyl<br>Salicylate  | 15%                         |           |         | 29%             |                            |
| Lidocaine             |                             |           |         | 4%              | 4%                         |