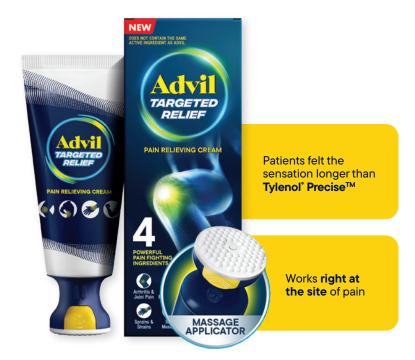

## First-of-its-kind topical pain reliever and the ONLY one with 4 active ingredients\*

provides a cooling sensation on the skin that quickly soothes pain

blocks pain by overriding the pain signals from the nerve

desensitizes the area with both cooling and warming sensations

stimulates the location of pain when applied and rushes relief to the site

Does not contain ibuprofen.

## Ideal for patients with:

- Back and body aches
- Sprains, strains, and sore muscles

Advil Targeted Relief is designed to be used on acute pain 3-4x daily for up to 7 days.

Scan the QR code or visit HaleonHealthPartner.com to learn more!